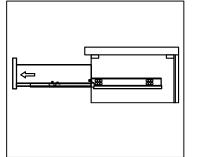

### **DRAWER REMOVAL**

## **RE-INSTALL**

- 1. Align drawer hole with slider stud
- 2. Push tabs back in to secure