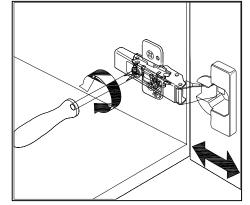

# DOOR ADJUSTMENT

Adjusts the door vertically

Adjusts the door horizontally

Adjusts the door forward and backwards