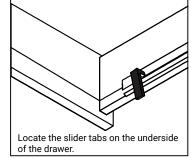

### **DRAWER REMOVAL**

#### REMOVAL

- 1. Pull tabs toward center
- 2. Lift and pull drawer out

## **RE-INSTALL**

- 1. Align drawer hole with slider stud
- 2. Push tabs back in to secure