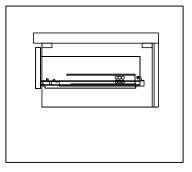

### **DRAWER REMOVAL**

#### REMOVAL

- 1. Pull tabs toward center
- 2. Lift and pull drawer out