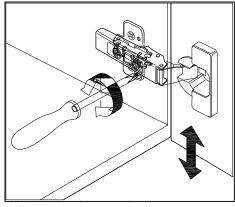

# DOOR ADJUSTMENT

Adjusts the door vertically

Adjusts the door horizontally

Adjusts the door forward and backwards